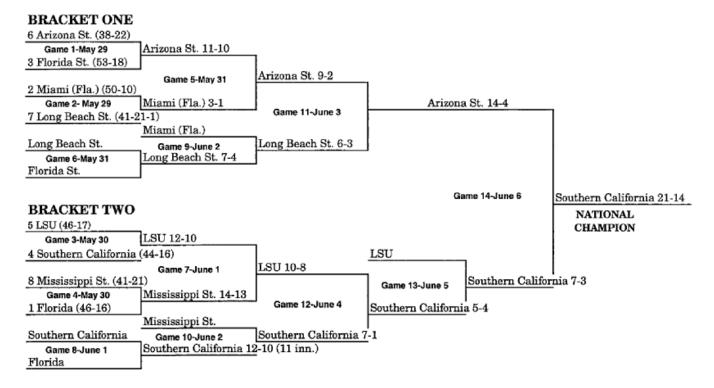

#### **CWS BRACKETS 1947-2018**

Note: Won-lost records (listed in parenthesis after each team's name) include district/regional/super regional results and reflect that team's record entering the CWS.