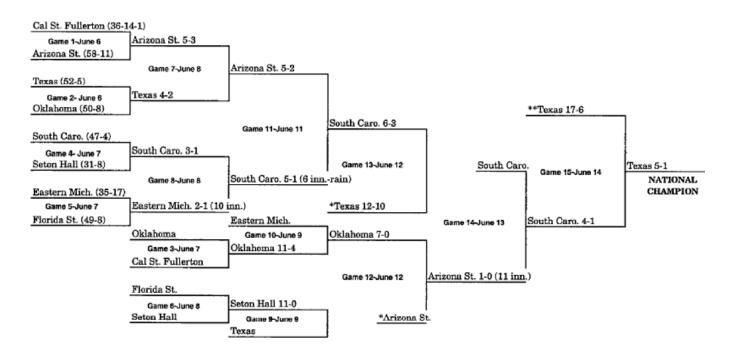

nce first round.
\*\*When three teams remain after Game 13, a drawing determines which team receives a bye to the championship game.

#### 1972 BRACKET (JUNE 9-JUNE 16)



<sup>\*</sup>Pairings adjusted for Games 12 and 13 to match teams which have not played previously, or have not played since first round.

# 1973 BRACKET (JUNE 8-JUNE 13)



<sup>\*</sup>Pairings adjusted for Games 12 and 13 to match teams which have not played previously, or have not played since first round.

#### 1974 BRACKET (JUNE 7-JUNE 15)



\*Pairings adjusted for Games 12 and 13 to match teams which have not played previously, or have not played since first round.
\*\*When three teams remain after Game 13, a drawing determines which team receives a bye to the championship game.

# 1975 BRACKET (JUNE 6-JUNE 14)



\*Pairings adjusted for Games 12 and 13 to match teams which have not played previously, or have not played since first round.
\*\*When three teams remain after Game 13, a drawing determines which team receives a bye to the championship game.

### **1976 BRACKET (JUNE 11-JUNE 19)**



\*Pairing adjusted for Games 12 and 13 to match teams which have not played previously, or have not played since first round.

## **1977 BRACKET (JUNE 10-JUNE 18)**



\*Pairing adjusted for Games 12 and 13 to match teams which have not played previously, or have not played since first round.

#### 1978 BRACKET (JUNE 2-JUNE 8)



\*Pairings adjusted for Games 12 and 13 to match teams which have not played previously, or have not played since first round.

## 1979 BRACKET (JUNE 1-JUNE 8)



\*Pairings adjust