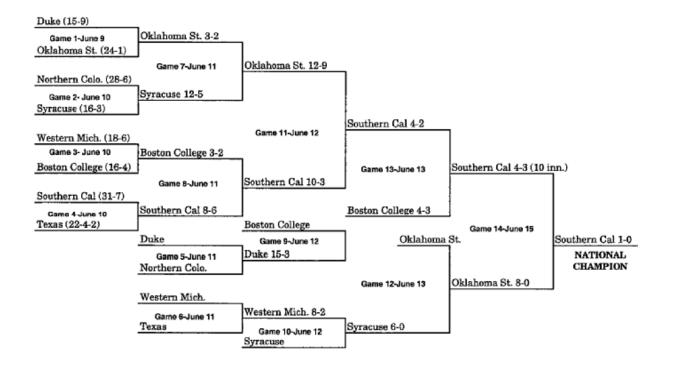

#### **1954 BRACKET (JUNE 10-JUNE 16)**

<sup>\*\*</sup>When three teams remain after Game 13, a drawing determines which team receives a bye to the championship game.