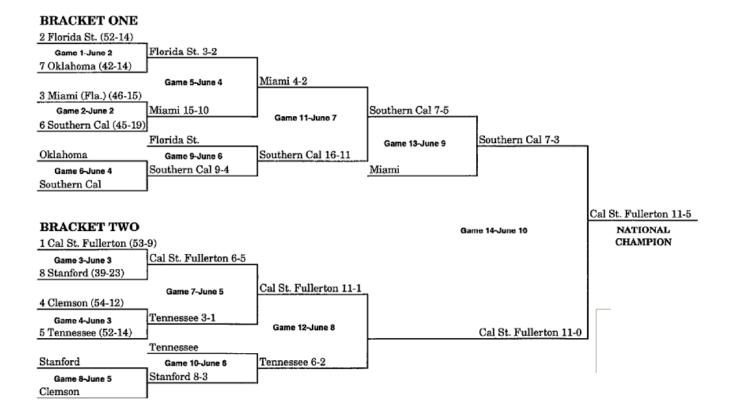

#### **CWS BRACKETS 1947-2018**

Note: Won-lost records (listed in parenthesis after each team's name) include district/regional/super regional results and reflect that team's record entering the CWS.