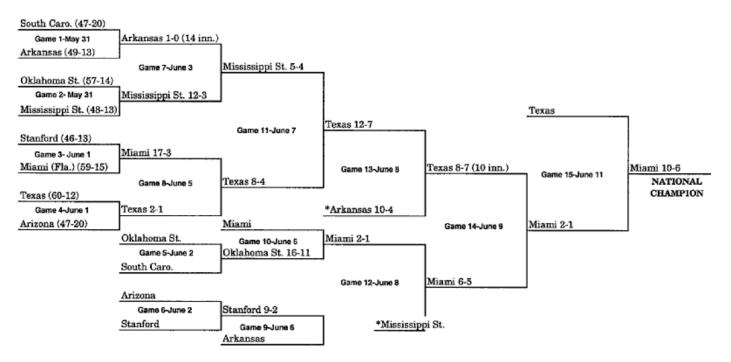

## 1964 BRACKET (JUNE 8-JUNE 18)

<sup>\*\*</sup>When three teams remain after Game 13, a drawing determines which team receives a bye to the championship game.