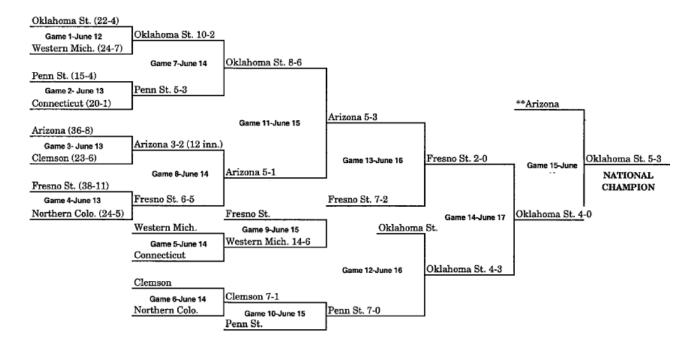

# **1955 BRACKET (JUNE 10-JUNE 16)**

<sup>\*\*</sup>When three teams remain after Game 13, a drawing determines which team receives a bye to the championship game.