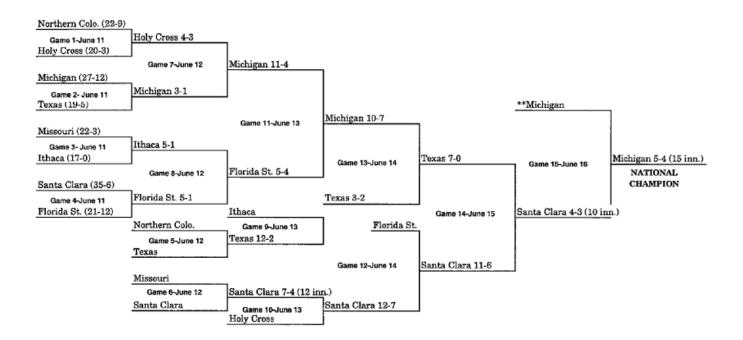

## 1964 BRACKET (JUNE 8-JUNE 18)

<sup>\*\*</sup>When three teams remain after Game 13, a drawing determines which team receives a bye to the championship game.