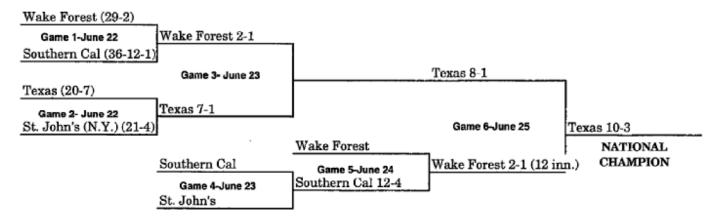

# **CWS BRACKETS**

| <b>CWS</b> | <b>Brackets 1947-2019</b> | 2 |
|------------|---------------------------|---|
|            | Diackets 13+1-2013        |   |



#### **CWS BRACKETS 1947-2018**

Note: Won-lost records (listed in parenthesis after each team's name) include district/regional/super regional results and reflect that team's record entering the CWS.

# **1947 BRACKET (JUNE 27-JUNE 28)**

(KALAMAZOO, MI – BEST OF THREE)



# 1948 BRACKET (JUNE 25-JUNE 26)

(KALAMAZOO, MI - BEST OF THREE)



#### **1949 BRACKET (JUNE 22-JUNE 25)**

(WICHITA, KS)



#### **1950 BRACKET (JUNE 15-JUNE 23)**



## **1951 BRACKET (JUNE 13-JUNE 17)**



#### **1952 BRACKET (JUNE 12-JUNE 17)**



# **1953 BRACKET (JUNE 11-JUNE 16)**



<sup>\*\*</sup>When three teams remain after Game 13, a drawing determines which team receives a bye to the championship game

#### **1954 BRACKET (JUNE 10-JUNE 16)**



<sup>\*\*</sup>When three teams remain after Game 13, a drawing determines which team receives a bye to the championship game.

# **1955 BRACKET (JUNE 10-JUNE 16)**



<sup>\*\*</sup>When three teams remain after Game 13, a drawing determines which team receives a bye to the championship game.

## 1956 BRACKET (JUNE 9-JUNE 14)



## 1957 BRACKET (JUNE 8-JUNE 12)



#### **1958 BRACKET (JUNE 13-JUNE 19)**



## **1959 BRACKET (JUNE 12-JUNE 18)**



<sup>\*\*