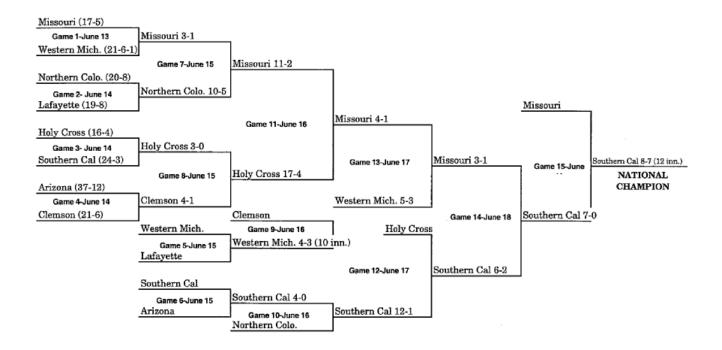

**1949 BRACKET (JUNE 22-JUNE 25)**

(WICHITA, KS)



#### **1950 BRACKET (JUNE 15-JUNE 23)**



## **1951 BRACKET (JUNE 13-JUNE 17)**



#### **1952 BRACKET (JUNE 12-JUNE 17)**



# **1953 BRACKET (JUNE 11-JUNE 16)**



<sup>\*\*</sup>When three teams remain after Game 13, a drawing determines which team receives a bye to the championship game

#### **1954 BRACKET (JUNE 10-JUNE 16)**



<sup>\*\*</sup>When three teams remain after Game 13, a drawing determines which team receives a bye to the championship game.

# **1955 BRACKET (JUNE 10-JUNE 16)**



<sup>\*\*</sup>When three teams remain after Game 13, a drawing determines which team receives a bye to the championship game.

## 1956 BRACKET (JUNE 9-JUNE 14)



## 1957 BRACKET (JUNE 8-JUNE 12)



#### **1958 BRACKET (JUNE 13-JUNE 19)**



## **1959 BRACKET (JUNE 12-JUNE 18)**



<sup>\*\*</sup>When three teams remain after Game 13, a drawing determines which team receives a bye to the championship game.

#### **1960 BRACKET (JUNE 13-JUNE 20)**



# 1961 BRACKET (JUNE 9-JUNE 15)



#### **1962 BRACKET (JUNE 11-JUNE 16)**



<sup>\*\*</sup> When three teams remain after Game 13, a drawing determines which team receives a bye to the championship game.

# **1963 BRACKET (JUNE 10-JUNE 16)**



CWS Brackets 1947-2019

## 1964 BRACKET (JUNE 8-JUNE 18)



<sup>\*\*</sup>When three teams remain after Game 13, a drawing determines which team receives a bye to the championship game.

# 1965 BRACKET (JUNE 7-JUNE 12)



#### **1966 BRACKET (JUNE 13-JUNE 18)**



<sup>\*\*</sup>When three teams remain after Game 13, a drawing determine