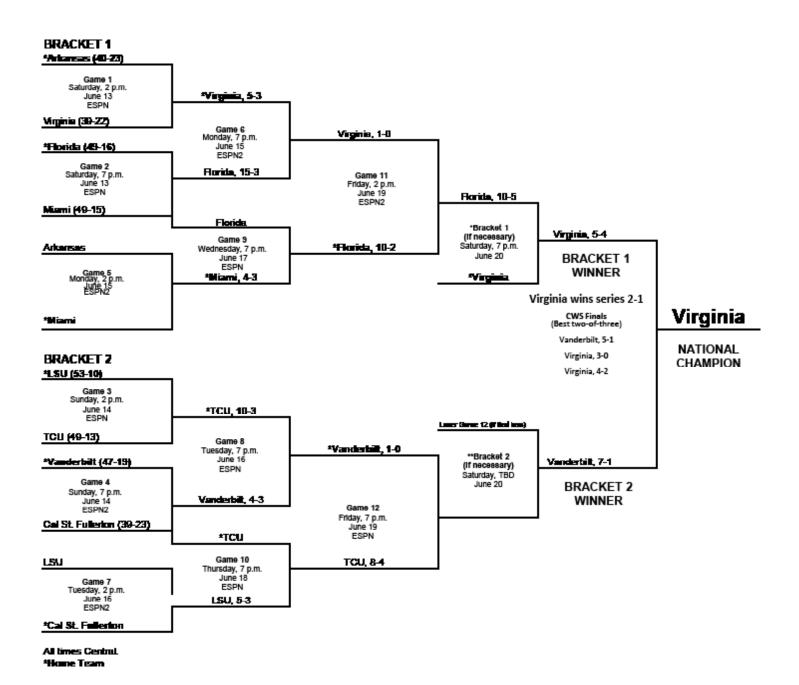

#### **2019 BRACKET (JUNE 15 - JUNE 26)**

#### 2019 NCAA Men's College World Series

TD Ameritrade Park Omaha - Omaha, Nebraska June 15-25/26

#### **BRACKET 1**

\*Bracket 1 will be necessary if the winner of Game 9 also wins Game 11. If it is the only game scheduled for that day, the game will tentatively start at 6 p.m. If there are two games for that day, the game will tentatively start at 1 p.m.

#CWS Finals Game 3 will be necessary if the winner of CWS Finals Game 1 loses CWS Finals Game 2.

<sup>\*\*</sup>Bracket 2 will be necessary if the winner of Game 10 also wins Game 12. If it is the only game scheduled for that day, the game will tentatively start at 6 p.m. If there are two games for that day, the game will tentatively start at 6 p.m.