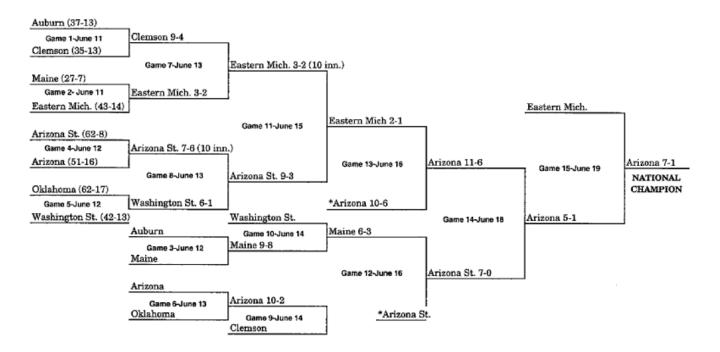

ayed since first round.

# 1973 BRACKET (JUNE 8-JUNE 13)



<sup>\*</sup>Pairings adjusted for Games 12 and 13 to match teams which have not played previously, or have not played since first round.

#### 1974 BRACKET (JUNE 7-JUNE 15)



\*Pairings adjusted for Games 12 and 13 to match teams which have not played previously, or have not played since first round.
\*\*When three teams remain after Game 13, a drawing determines which team receives a bye to the championship game.

# 1975 BRACKET (JUNE 6-JUNE 14)



\*Pairings adjusted for Games 12 and 13 to match teams which have not played previously, or have not played since first round.
\*\*When three teams remain after Game 13, a drawing determines which team receives a bye to the championship game.

### **1976 BRACKET (JUNE 11-JUNE 19)**



\*Pairing adjusted for Games 12 and 13 to match teams which have not played previously, or have not played since first round.

## **1977 BRACKET (JUNE 10-JUNE 18)**



\*Pairing adjusted for Games 12 and 13 to match teams which have not played previously, or have not played since first round.

#### 1978 BRACKET (JUNE 2-JUNE 8)



\*Pairings adjusted for Games 12 and 13 to match teams which have not played previously, or have not played since first round.

## 1979 BRACKET (JUNE 1-JUNE 8)



\*Pairings adjusted for Games 12 and 13 to match teams which have not played previously, or have not played since first round.

#### **1980 BRACKET (MAY 30-JUNE 6)**



\*Pairings adjusted for Games 12 and 13 to match teams which have not played previously, or have not played since first round.

# **19