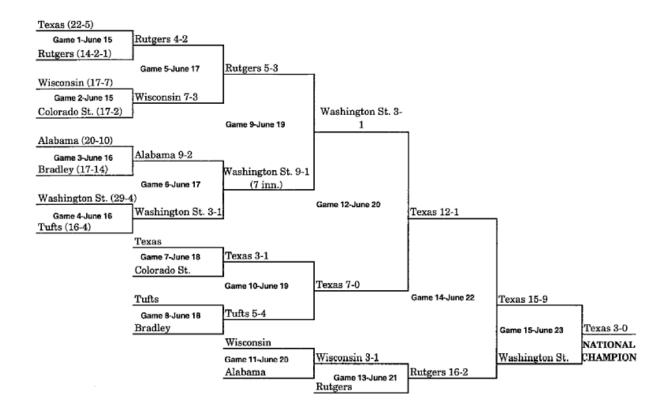

# **CWS BRACKETS**

| <b>CWS</b> | <b>Brackets 1947-2019</b> | 2 |
|------------|---------------------------|---|
|            | Diackets 13+1-2013        |   |



#### **CWS BRACKETS 1947-2018**

Note: Won-lost records (listed in parenthesis after each team's name) include district/regional/super regional results and reflect that team's record entering the CWS.

# **1947 BRACKET (JUNE 27-JUNE 28)**

(KALAMAZOO, MI – BEST OF THREE)



# 1948 BRACKET (JUNE 25-JUNE 26)

(KALAMAZOO, MI - BEST OF THREE)



#### **1949 BRACKET (JUNE 22-JUNE 25)**

(WICHITA, KS)



#### **1950 BRACKET (JUNE 15-JUNE 23)**



## **1951 BRACKET (JUNE 13-JUNE 17)**



#### **1952 BRACKET (JUNE 12-JUNE 17)**



# **1953 BRACKET (JUNE 11-JUNE 16)**



<sup>\*\*</sup>When three teams remain after Game 13, a drawing determines which team receives a bye to the championship game

#### **1954 BRACKET (JUNE 10-JUNE 16)**



<sup>\*\*</sup>When three teams remain after Game 13, a drawing determines which team receives a bye to the championship game.

# **1955 BRACKET (JUNE 10-JUNE 16)**



<sup>\*\*</sup>When three teams remain after Game 13, a drawing determines which team receives a bye to the championship game.

## 1956 BRACKET (JUNE 9-JUNE 14)



## 1957 BRACKET (JUNE 8-JUNE 12)



#### **1958 BRACKET (JUNE 13-JUNE 19)**



## **1959 BRACKET (JUNE 12-JUNE 18)**



<sup>\*\*</sup>When three teams remain after Game 13