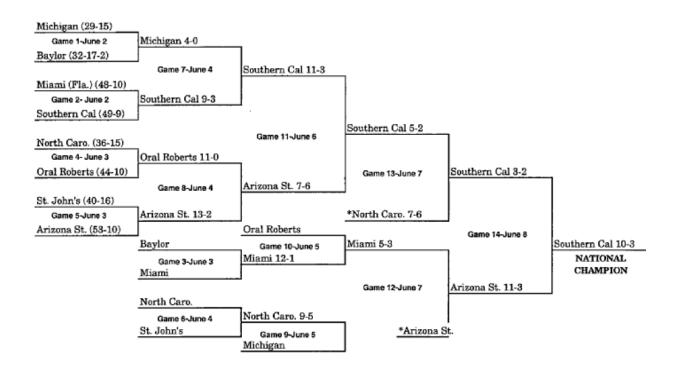

e not played since first round.
\*\*When three teams remain after Game 13, a drawing determines which team receives a bye to the championship game.

# 1975 BRACKET (JUNE 6-JUNE 14)



\*Pairings adjusted for Games 12 and 13 to match teams which have not played previously, or have not played since first round.
\*\*When three teams remain after Game 13, a drawing determines which team receives a bye to the championship game.

### **1976 BRACKET (JUNE 11-JUNE 19)**



\*Pairing adjusted for Games 12 and 13 to match teams which have not played previously, or have not played since first round.

## **1977 BRACKET (JUNE 10-JUNE 18)**



\*Pairing adjusted for Games 12 and 13 to match teams which have not played previously, or have not played since first round.

#### 1978 BRACKET (JUNE 2-JUNE 8)



\*Pairings adjusted for Games 12 and 13 to match teams which have not played previously, or have not played since first round.

## 1979 BRACKET (JUNE 1-JUNE 8)



\*Pairings adjusted for Games 12 and 13 to match teams which have not played previously, or have not played since first round.

#### **1980 BRACKET (MAY 30-JUNE 6)**



\*Pairings adjusted for Games 12 and 13 to match teams which have not played previously, or have not played since first round.

# **1981 BRACKET (MAY 30-JUNE 8)**



\*Pairings adjusted for Games 12 and 13 to match teams which have not played previously, or have not played since first round.

#### 1982 BRACKET (JUNE 4-JUNE 12)



<sup>\*</sup>Pairings adjusted for Games 12 and 13 to match teams which have not played previously, or have not played since first rou