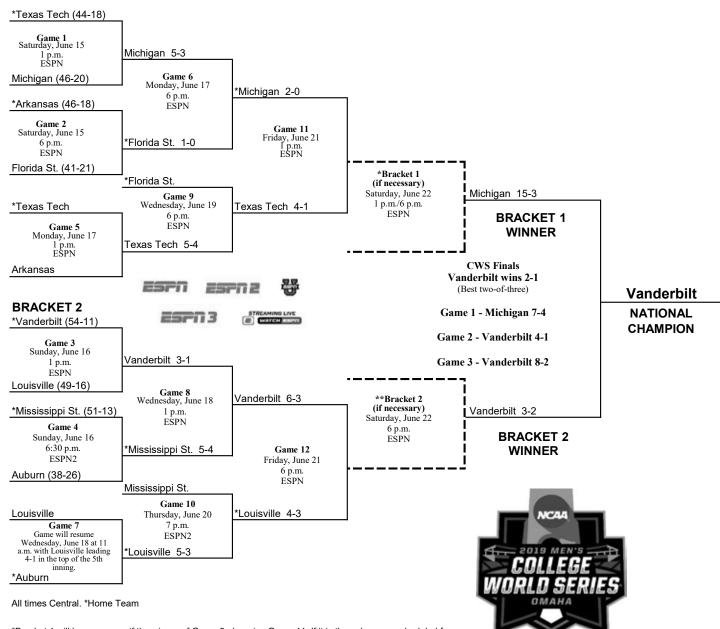

#### **2019 BRACKET (JUNE 15 - JUNE 26)**

#### 2019 NCAA Men's College World Series

TD Ameritrade Park Omaha - Omaha, Nebraska June 15-25/26

#### **BRACKET 1**

\*Bracket 1 will be necessary if the winner of Game 9 also wins Game 11. If it is the only game scheduled for that day, the game will tentatively start at 6 p.m. If there are two games for that day, the game will tentatively start at 1 p.m.

#CWS Finals Game 3 will be necessary if the winner of CWS Finals Game 1 loses CWS Finals Game 2.

<sup>\*\*</sup>Bracket 2 will be necessary if the winner of Game 10 also wins Game 12. If it is the only game scheduled for that day, the game will tentatively start at 6 p.m. If there are two games for that day, the game will tentatively start at 6 p.m.