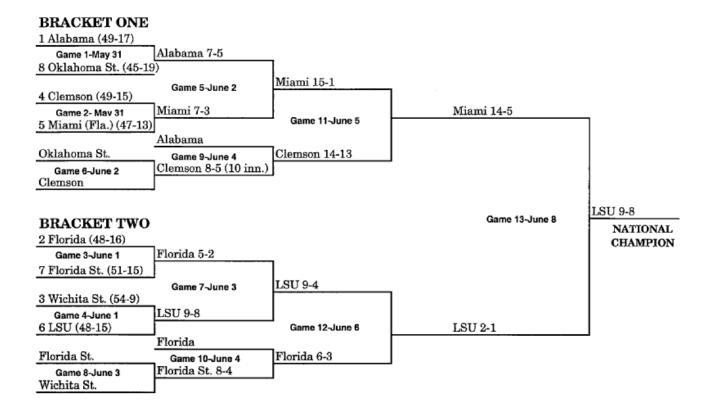

#### **CWS BRACKETS 1947-2018**

Note: Won-lost records (listed in parenthesis after each team's name) include district/regional/super regional results and reflect that team's record entering the CWS.