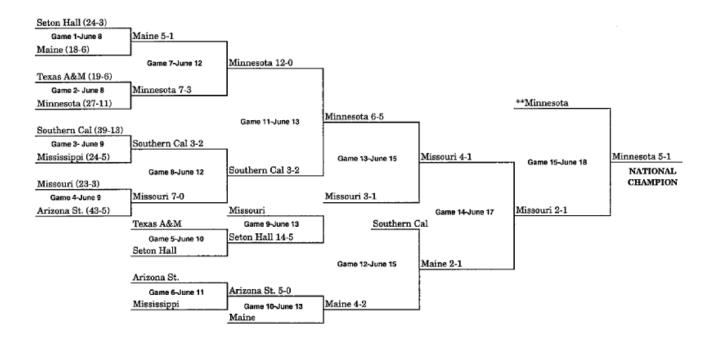

# **1955 BRACKET (JUNE 10-JUNE 16)**



<sup>\*\*</sup>When three teams remain after Game 13, a drawing determines which team receives a bye to the championship game.

## 1956 BRACKET (JUNE 9-JUNE 14)



## 1957 BRACKET (JUNE 8-JUNE 12)



#### **1958 BRACKET (JUNE 13-JUNE 19)**



## **1959 BRACKET (JUNE 12-JUNE 18)**



<sup>\*\*</sup>When three teams remain after Game 13, a drawing determines which team receives a bye to the championship game.

#### **1960 BRACKET (JUNE 13-JUNE 20)**



# 1961 BRACKET (JUNE 9-JUNE 15)



#### **1962 BRACKET (JUNE 11-JUNE 16)**



<sup>\*\*</sup> When three teams remain after Game 13, a drawing determines which team receives a bye to the championship game.

# **1963 BRACKET (JUNE 10-JUNE 16)**



CWS Brackets 1947-2019

## 1964 BRACKET (JUNE 8-JUNE 18)



<sup>\*\*</sup>When three teams remain after Game 13, a drawing determines which team receives a bye to the championship game.

# 1965 BRACKET (JUNE 7-JUNE 12)



#### **1966 BRACKET (JUNE 13-JUNE 18)**



<sup>\*\*</sup>When three teams remain after Game 13, a drawing determines which team receives a bye to the championship game.

## **1967 BRACKET (JUNE 12-JUNE 18)**



<sup>\*\*</sup>When three teams remain after Game 13, a drawing determines which team receives a bye to the championship game.

#### **1968 BRACKET (JUNE 10-JUNE 15)**



\*Pairing adjusted for Games 12 and 13 to match teams which have not played previously, or have not played since first round.

# **1969 BRACKET (JUNE 13-JUNE 20)**



<sup>\*</sup>Pairings adjusted for Games 12 and 13 to match teams which have not play