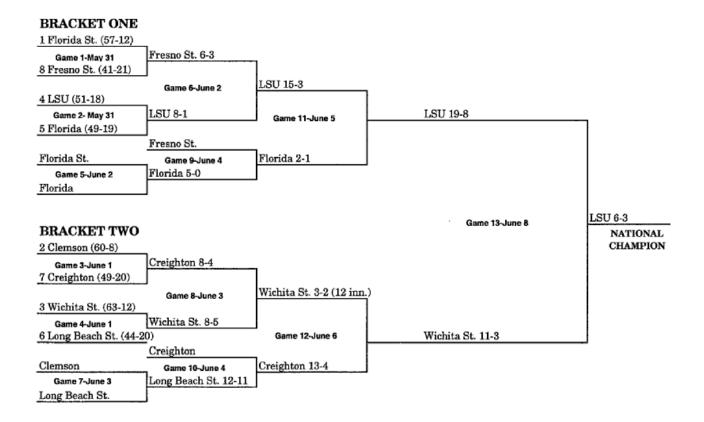

(JUNE 1-JUNE 10)**



\*Pairings adjusted for Games 12 and 13 to match teams which have not played previously, or have not played since first round.

# **1985 BRACKET (MAY 31-JUNE 11)**



\*Pairings adjusted for Games 12 and 13 to match teams which have not played previously, or have not played since first round.

#### **1986 BRACKET (MAY 30-JUNE 9)**



\*Pairings adjusted for Games 12 and 13 to match teams which have not played previously, or have not played since first round.

## **1987 BRACKET (MAY 29-JUNE 7)**



\*Pairings adjusted for Games 12 and 13 to match teams which have not played previously, or have not played since first round.

#### 1988 BRACKET (JUNE 3-JUNE 11)



# 1989 BRACKET (JUNE 2-JUNE 10)



#### 1990 BRACKET (JUNE 1-JUNE 9)



# **1991 BRACKET (MAY 31-JUNE 8)**



#### **1992 BRACKET (MAY 29-JUNE 6)**



# 1993 BRACKET (JUNE 4-JUNE 12)



#### 1994 BRACKET (JUNE 3-JUNE 11)



# 1995 BRACKET (JUNE 2-JUNE 10)



#### **1996 BRACKET (MAY 31-JUNE 8)**



# **1997 BRACKET (MAY 30-JUNE 7)**



# **1998 BRACKET (MAY 29-JUNE 6)**



Note: Beginning in 1999, the Division I Baseball Committee selected the eight national seeds at the beginning of the championship. Number before team names are national seed numbers only.

#### **1999 BRACKET (JUNE 11-JUNE 19)**



#### **2000 BRACKET (JUNE 9-JUNE 17)**



# **2001 BRACKET (JUNE 8-JUNE 16)**



#### **2002 BRACKET (JUNE 14-JUNE 22)**



# **2003 BRACKET (JUNE 13-JUNE 23)**



# **2004 BRACKET (JUNE 18-JUNE 27)**



# **2005 BRACKET (JUNE 17- JUNE 26)**



### **2006 BRACKET (JUNE 16- JUNE 26)**



# **2007 BRA