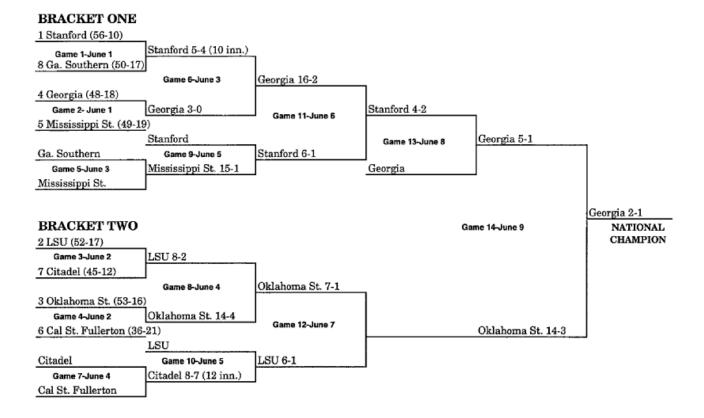

since first round.

### **1984 BRACKET (JUNE 1-JUNE 10)**



\*Pairings adjusted for Games 12 and 13 to match teams which have not played previously, or have not played since first round.

# **1985 BRACKET (MAY 31-JUNE 11)**



\*Pairings adjusted for Games 12 and 13 to match teams which have not played previously, or have not played since first round.

#### **1986 BRACKET (MAY 30-JUNE 9)**



\*Pairings adjusted for Games 12 and 13 to match teams which have not played previously, or have not played since first round.

## **1987 BRACKET (MAY 29-JUNE 7)**



\*Pairings adjusted for Games 12 and 13 to match teams which have not played previously, or have not played since first round.

#### 1988 BRACKET (JUNE 3-JUNE 11)



# 1989 BRACKET (JUNE 2-JUNE 10)



#### 1990 BRACKET (JUNE 1-JUNE 9)



# **1991 BRACKET (MAY 31-JUNE 8)**



#### **1992 BRACKET (MAY 29-JUNE 6)**



# 1993 BRACKET (JUNE 4-JUNE 12)



#### 1994 BRACKET (JUNE 3-JUNE 11)



# 1995 BRACKET (JUNE 2-JUNE 10)



#### **1996 BRACKET (MAY 31-JUNE 8)**



# **1997 BRACKET (MAY 30-JUNE 7)**



# **1998 BRACKET (MAY 29-JUNE 6)**



Note: Beginning in 1999, the Division I Baseball Committee selected the eight national seeds at the beginning of the championship. Number before team names are national seed numbers only.

#### **1999 BRACKET (JUNE 11-JUNE 19)**



#### **2000 BRACKET (JUNE 9-JUNE 17)**



# **2001 BRACKET (JUNE 8-JUNE 16)**



#### **2002 BRACKET (JUNE 14-JUNE 22)**



# **2003 BRACKET (JUNE 13-JUNE 23)**



# **2004 BRACKET (JUNE 18-JUNE 27)**



# **2005 BRACKET (JUNE 17- JUNE 26)**



### **2006 BRACKE