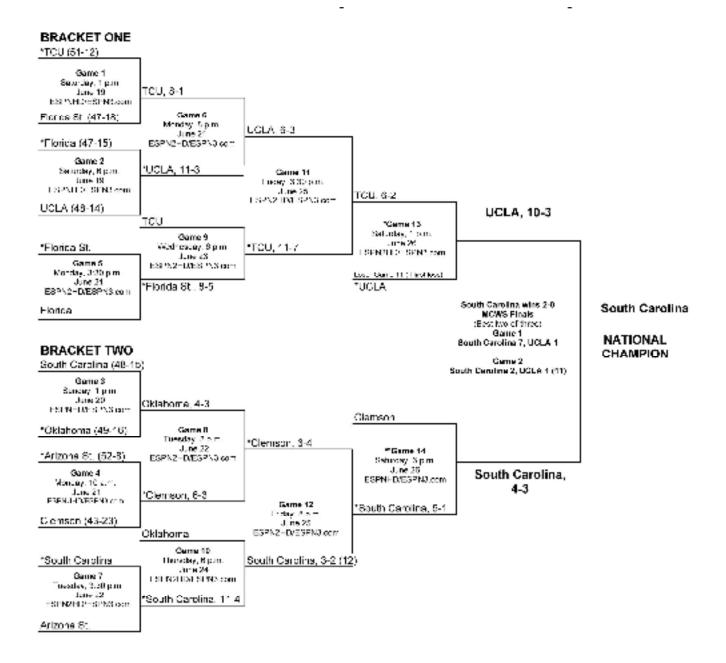

#### **2019 BRACKET (JUNE 15 - JUNE 26)**

#### 2019 NCAA Men's College World Series

TD Ameritrade Park Omaha - Omaha, Nebraska June 15-25/26

#### **BRACKET 1**

\*Bracket 1 will be necessary if the winner of Game 9 also wins Game 11. If it is the only game scheduled for that day, the game will tentatively start at 6 p.m. If there are two games for that day, the game will tentatively start at 1 p.m.

#CWS Finals Game 3 will be necessary if the winner of CWS Finals Game 1 loses CWS Finals Game 2.

<sup>\*\*</sup>Bracket 2 will be necessary if the winner of Game 10 also wins Game 12. If it is the only game scheduled for that day, the game will tentatively start at 6 p.m. If there are two games for that day, the game will tentatively start at 6 p.m.