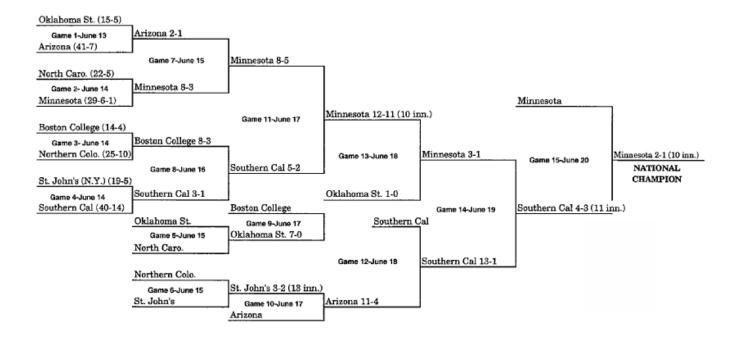

#### **1962 BRACKET (JUNE 11-JUNE 16)**

<sup>\*\*</sup> When three teams remain after Game 13, a drawing determines which team receives a bye to the championship game.