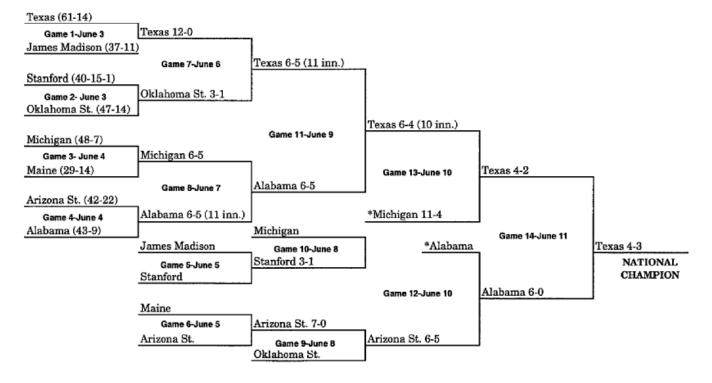

3 to match teams which have not played previously, or have not played since first round.

## 1979 BRACKET (JUNE 1-JUNE 8)



\*Pairings adjusted for Games 12 and 13 to match teams which have not played previously, or have not played since first round.

#### **1980 BRACKET (MAY 30-JUNE 6)**



\*Pairings adjusted for Games 12 and 13 to match teams which have not played previously, or have not played since first round.

# **1981 BRACKET (MAY 30-JUNE 8)**



\*Pairings adjusted for Games 12 and 13 to match teams which have not played previously, or have not played since first round.

#### 1982 BRACKET (JUNE 4-JUNE 12)



<sup>\*</sup>Pairings adjusted for Games 12 and 13 to match teams which have not played previously, or have not played since first round.

### 1983 BRACKET (JUNE 3-JUNE 11)



<sup>\*</sup>Pairings adjusted for Games 12 and 13 to match teams which have not played previously, or have not played since first round.

### **1984 BRACKET (JUNE 1-JUNE 10)**



\*Pairings adjusted for Games 12 and 13 to match teams which have not played previously, or have not played since first round.

# **1985 BRACKET (MAY 31-JUNE 11)**



\*Pairings adjusted for Games 12 and 13 to match teams which have not played previously, or have not played since first round.

#### **1986 BRACKET (MAY 30-JUNE 9)**



\*Pairings adjusted for Games 12 and 13 to match teams which have not played previously, or have not played since first round.

## **1987 BRACKET (MAY 29-JUNE 7)**



\*Pairings adjusted for Games 12 and 13 to match teams which have not played previously, or have not played since f