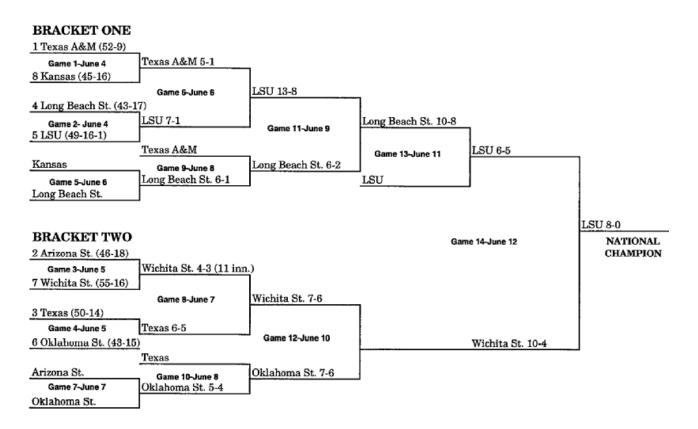

s which have not played previously, or have not played since first round.

# **1985 BRACKET (MAY 31-JUNE 11)**



\*Pairings adjusted for Games 12 and 13 to match teams which have not played previously, or have not played since first round.

#### **1986 BRACKET (MAY 30-JUNE 9)**



\*Pairings adjusted for Games 12 and 13 to match teams which have not played previously, or have not played since first round.

## **1987 BRACKET (MAY 29-JUNE 7)**



\*Pairings adjusted for Games 12 and 13 to match teams which have not played previously, or have not played since first round.

#### 1988 BRACKET (JUNE 3-JUNE 11)



# 1989 BRACKET (JUNE 2-JUNE 10)



#### 1990 BRACKET (JUNE 1-JUNE 9)



# **1991 BRACKET (MAY 31-JUNE 8)**



#### **1992 BRACKET (MAY 29-JUNE 6)**



# 1993 BRACKET (JUNE 4-JUNE 12)



#### 1994 BRACKET (JUNE 3-JUNE 11)



# 1995 BRACKET (JUNE 2-JUNE 10)



#### **1996 BRACKET (MAY 31-JUNE 8)**



# **1997 BRACKET (MAY 30-JUNE 7)**



# **1998 BRACKET (MAY 29-JUNE 6)**



Note: Beginning in 1999, the Division I Baseball Committee selected the eight national seeds at the beginning of the championship. Number before team names are national seed numbers only.

#### **1999 BRACKET (JUNE 11-JUNE 19)**



#### **2000 BRACKET (JUNE 9-JUNE 17)**



# **2001 BRACKET (JUNE 8-JUNE 16)**



#### **2002 BRACKET (JUNE 14-JUNE 22)**



# **2003 BRACKET (JUNE 13-JUNE 23)**



# **2004 BRACKET (JUNE 18-JUNE 27)**



# **2005 BRACKET (JUNE 17- JUNE 26)**



### **2006 BRACKET (JUNE 16- JUNE 26)**



# **2007 BRACKET (JUNE 15- JUNE 24)**



#### **2008 BRACKET (JUNE 14- JUNE 25)**



# *