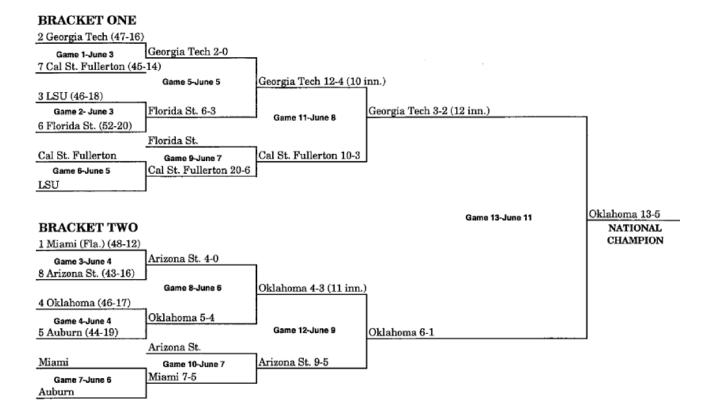

# **1998 BRACKET (MAY 29-JUNE 6)**

Note: Beginning in 1999, the Division I Baseball Committee selected the eight national seeds at the beginning of the championship. Number before team names are national seed numbers only.