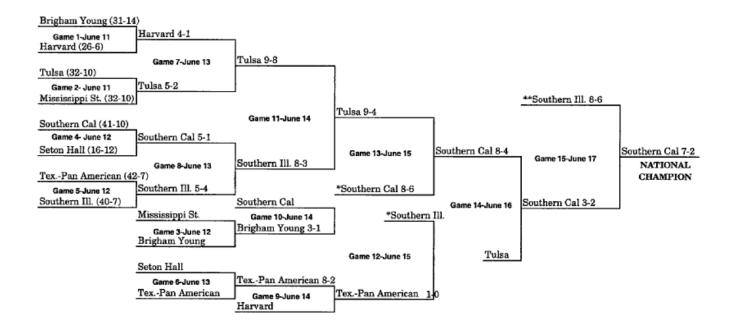

# **1955 BRACKET (JUNE 10-JUNE 16)**

<sup>\*\*</sup>When three teams remain after Game 13, a drawing determines which team receives a bye to the championship game.