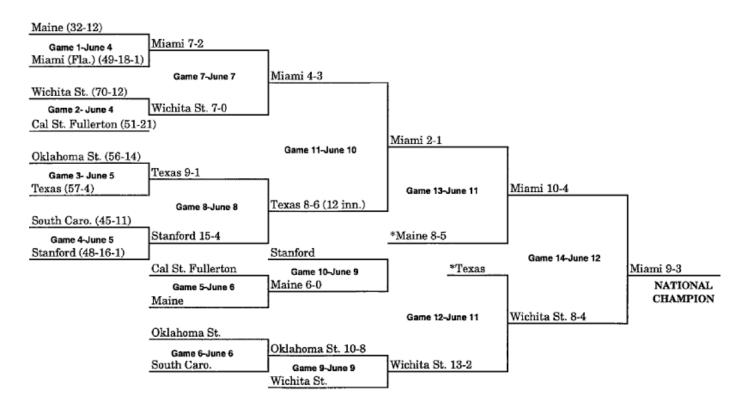

#### **CWS BRACKETS 1947-2018**

Note: Won-lost records (listed in parenthesis after each team's name) include district/regional/super regional results and reflect that team's record entering the CWS.