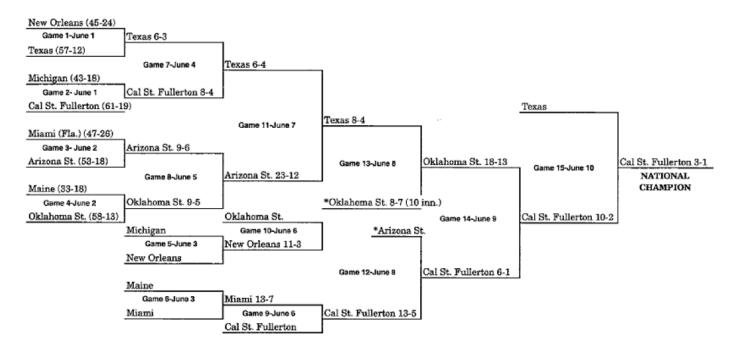

which have not played previously, or have not played since first round.

#### **1980 BRACKET (MAY 30-JUNE 6)**



\*Pairings adjusted for Games 12 and 13 to match teams which have not played previously, or have not played since first round.

# **1981 BRACKET (MAY 30-JUNE 8)**



\*Pairings adjusted for Games 12 and 13 to match teams which have not played previously, or have not played since first round.

#### 1982 BRACKET (JUNE 4-JUNE 12)



<sup>\*</sup>Pairings adjusted for Games 12 and 13 to match teams which have not played previously, or have not played since first round.

### 1983 BRACKET (JUNE 3-JUNE 11)



<sup>\*</sup>Pairings adjusted for Games 12 and 13 to match teams which have not played previously, or have not played since first round.

### **1984 BRACKET (JUNE 1-JUNE 10)**



\*Pairings adjusted for Games 12 and 13 to match teams which have not played previously, or have not played since first round.

# **1985 BRACKET (MAY 31-JUNE 11)**



\*Pairings adjusted for Games 12 and 13 to match teams which have not played previously, or have not played since first round.

#### **1986 BRACKET (MAY 30-JUNE 9)**



\*Pairings adjusted for Games 12 and 13 to match teams which have not played previously, or have not played since first round.

## **1987 BRACKET (MAY 29-JUNE 7)**



\*Pairings adjusted for Games 12 and 13 to match teams which have not played previously, or have not played since first round.

#### 1988 BRACKET (JUNE 3-JUNE 11)



# 1989 BRACKET (JUNE 2-JUNE 10)



#### 1990 BRACKET (JUNE 1-JUNE 9)



# **1991 BRACKET (MAY 31-JUNE 8)**



#### **1992 BRACKET