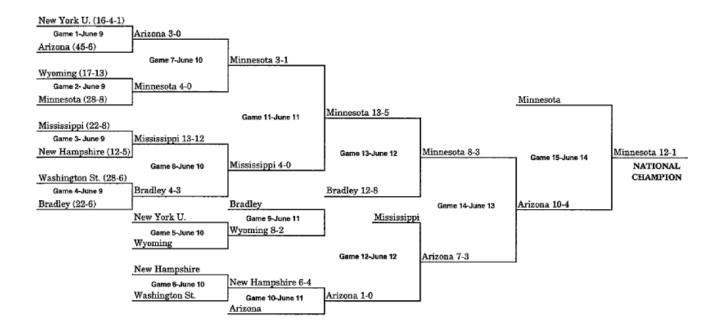

#### **1954 BRACKET (JUNE 10-JUNE 16)**

<sup>\*\*</sup>When three teams remain after Game 13, a drawing determines which team receives a bye to the championship game.