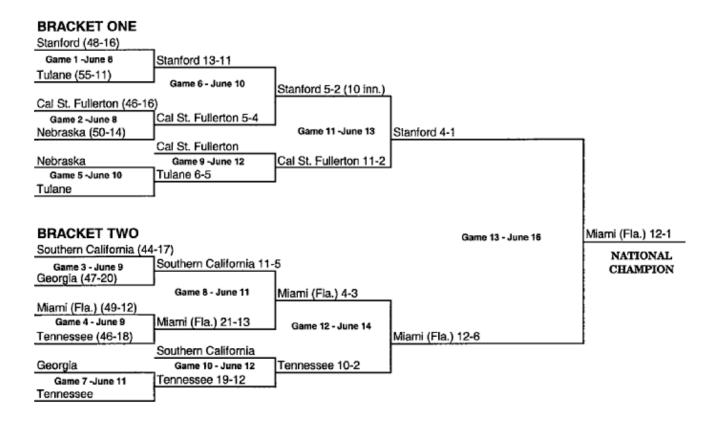

#### **1966 BRACKET (JUNE 13-JUNE 18)**

<sup>\*\*</sup>When three teams remain after Game 13, a drawing determines which team receives a bye to the championship game.