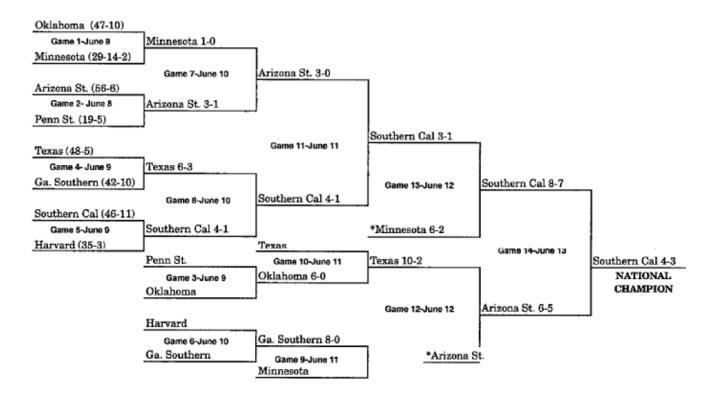

## 1964 BRACKET (JUNE 8-JUNE 18)

<sup>\*\*</sup>When three teams remain after Game 13, a drawing determines which team receives a bye to the championship game.