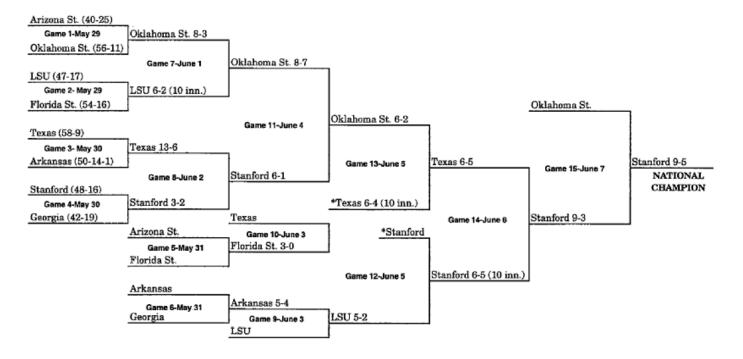

## **1987 BRACKET (MAY 29-JUNE 7)**

\*Pairings adjusted for Games 12 and 13 to match teams which have not played previously, or have not played since first round.