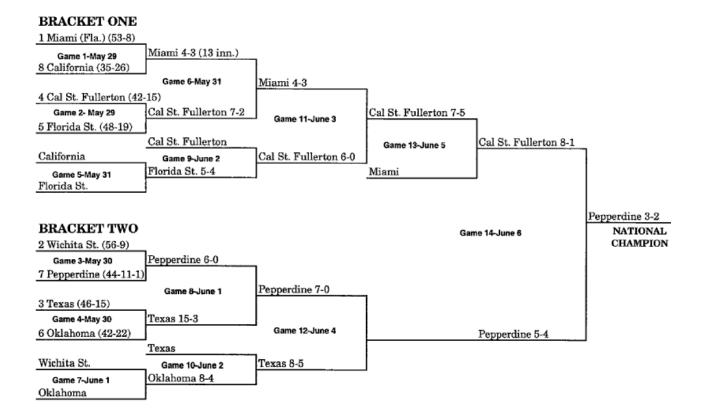

d for Games 12 and 13 to match teams which have not played previously, or have not played since first round.

# **1985 BRACKET (MAY 31-JUNE 11)**



\*Pairings adjusted for Games 12 and 13 to match teams which have not played previously, or have not played since first round.

#### **1986 BRACKET (MAY 30-JUNE 9)**



\*Pairings adjusted for Games 12 and 13 to match teams which have not played previously, or have not played since first round.

## **1987 BRACKET (MAY 29-JUNE 7)**



\*Pairings adjusted for Games 12 and 13 to match teams which have not played previously, or have not played since first round.

#### 1988 BRACKET (JUNE 3-JUNE 11)



# 1989 BRACKET (JUNE 2-JUNE 10)



#### 1990 BRACKET (JUNE 1-JUNE 9)



# **1991 BRACKET (MAY 31-JUNE 8)**



#### **1992 BRACKET (MAY 29-JUNE 6)**



# 1993 BRACKET (JUNE 4-JUNE 12)



#### 1994 BRACKET (JUNE 3-JUNE 11)



# 1995 BRACKET (JUNE 2-JUNE 10)



#### **1996 BRACKET (MAY 31-JUNE 8)**



# **1997 BRACKET (MAY 30-JUNE 7)**



# **1998 BRACKET (MAY 29-JUNE 6)**



Note: Beginning in 1999, the Division I Baseball Committee selected the eight national seeds at the beginning of the championship. Number before team names are national seed numbers only.

#### **1999 BRACKET (JUNE 11-JUNE 19)**



#### **2000 BRACKET (JUNE 9-JUNE 17)**



# **2001 BRACKET (JUNE 8-JUNE 16)**



#### **2002 BRACKET (JUNE 14-JUNE 22)**



# **2003 BRACKET (JUNE 13-JUNE 23)**



# **2004 BRACKET (JUNE 18-JUNE 27)**



# **2005 BRACKET (JUNE 17- JUNE 26)**



### **2006 BRACKET (JUNE 16- JUNE 26)**



# **2007 BRACKET (JUNE 15- JUNE 24)**



#### **2008