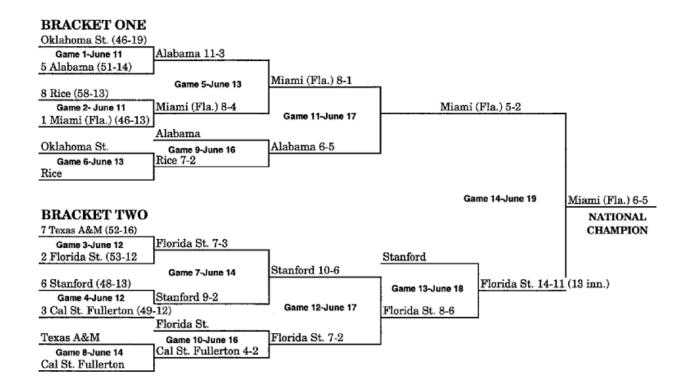

# **1953 BRACKET (JUNE 11-JUNE 16)**

<sup>\*\*</sup>When three teams remain after Game 13, a drawing determines which team receives a bye to the championship game