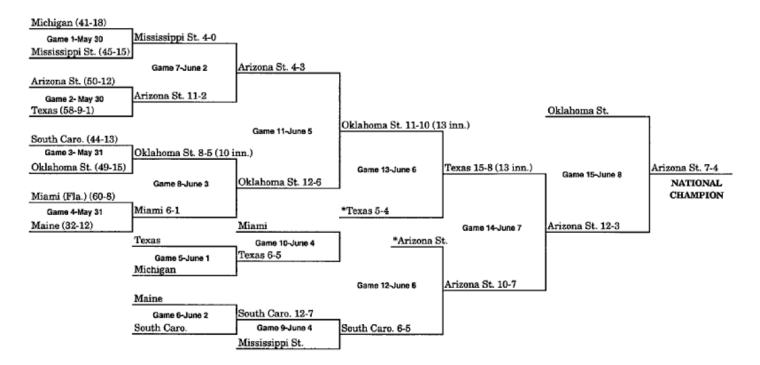

#### **CWS BRACKETS 1947-2018**

Note: Won-lost records (listed in parenthesis after each team's name) include district/regional/super regional results and reflect that team's record entering the CWS.