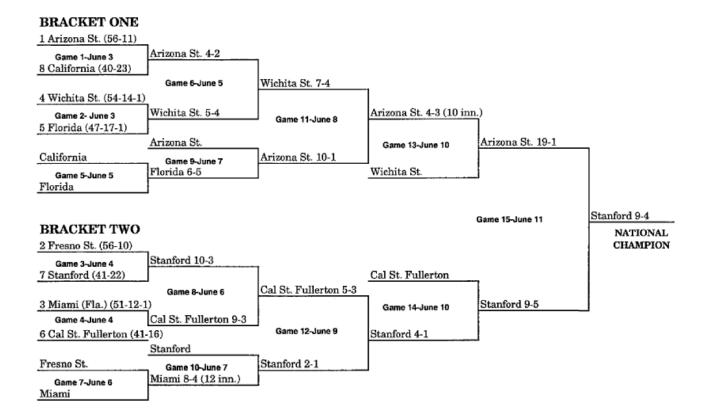

13 to match teams which have not played previously, or have not played since first round.

### **1984 BRACKET (JUNE 1-JUNE 10)**



\*Pairings adjusted for Games 12 and 13 to match teams which have not played previously, or have not played since first round.

# **1985 BRACKET (MAY 31-JUNE 11)**



\*Pairings adjusted for Games 12 and 13 to match teams which have not played previously, or have not played since first round.

#### **1986 BRACKET (MAY 30-JUNE 9)**



\*Pairings adjusted for Games 12 and 13 to match teams which have not played previously, or have not played since first round.

## **1987 BRACKET (MAY 29-JUNE 7)**



\*Pairings adjusted for Games 12 and 13 to match teams which have not played previously, or have not played since first round.

#### 1988 BRACKET (JUNE 3-JUNE 11)



# 1989 BRACKET (JUNE 2-JUNE 10)



#### 1990 BRACKET (JUNE 1-JUNE 9)



# **1991 BRACKET (MAY 31-JUNE 8)**



#### **1992 BRACKET (MAY 29-JUNE 6)**



# 1993 BRACKET (JUNE 4-JUNE 12)



#### 1994 BRACKET (JUNE 3-JUNE 11)



# 1995 BRACKET (JUNE 2-JUNE 10)



#### **1996 BRACKET (MAY 31-JUNE 8)**



# **1997 BRACKET (MAY 30-JUNE 7)**



# **1998 BRACKET (MAY 29-JUNE 6)**



Note: Beginning in 1999, the Division I Baseball Committee selected the eight national seeds at the beginning of the championship. Number before team names are national seed numbers only.

#### **1999 BRACKET (JUNE 11-JUNE 19)**



#### **2000 BRACKET (JUNE 9-JUNE 17)**



# **2001 BRACKET (JUNE 8-JUNE 16)**



#### **2002 BRACKET (JUNE 14-JUNE 22)**



# **2003 BRACKET (JUNE 13-JUNE 23)**



# **2004 BRACKET (JUNE 18-