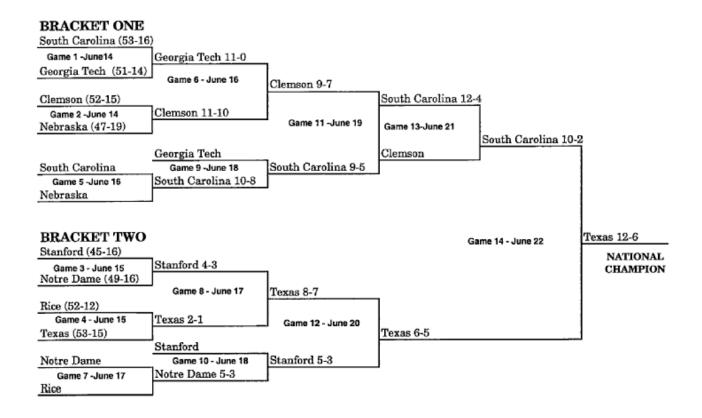

### **1976 BRACKET (JUNE 11-JUNE 19)**

\*Pairing adjusted for Games 12 and 13 to match teams which have not played previously, or have not played since first round.