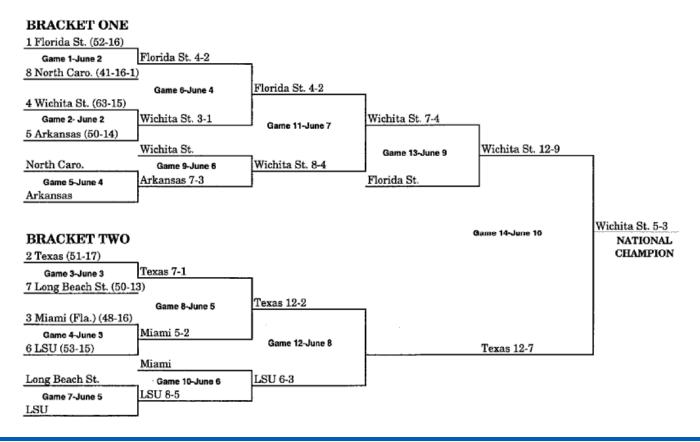

layed previously, or have not played since first round.

### **1984 BRACKET (JUNE 1-JUNE 10)**



\*Pairings adjusted for Games 12 and 13 to match teams which have not played previously, or have not played since first round.

# **1985 BRACKET (MAY 31-JUNE 11)**



\*Pairings adjusted for Games 12 and 13 to match teams which have not played previously, or have not played since first round.

#### **1986 BRACKET (MAY 30-JUNE 9)**



\*Pairings adjusted for Games 12 and 13 to match teams which have not played previously, or have not played since first round.

## **1987 BRACKET (MAY 29-JUNE 7)**



\*Pairings adjusted for Games 12 and 13 to match teams which have not played previously, or have not played since first round.

#### 1988 BRACKET (JUNE 3-JUNE 11)



# 1989 BRACKET (JUNE 2-JUNE 10)



#### 1990 BRACKET (JUNE 1-JUNE 9)



# **1991 BRACKET (MAY 31-JUNE 8)**



#### **1992 BRACKET (MAY 29-JUNE 6)**



# 1993 BRACKET (JUNE 4-JUNE 12)



#### 1994 BRACKET (JUNE 3-JUNE 11)



# 1995 BRACKET (JUNE 2-JUNE 10)



#### **1996 BRACKET (MAY 31-JUNE 8)**



# **1997 BRACKET (MAY 30-JUNE 7)**



# **1998 BRACKET (MAY 29-JUNE 6)**



Note: Beginning in 1999, the Division I Baseball Committee selected the eight national seeds at the beginning of the championship. Number before team names are national seed numbers only.

#### **1999 BRACKET (JUNE 11-JUNE 19)**



#### **2000 BRACKET (JUNE 9-JUNE 17)**



# **2001 BRACKET (JUNE 8-JUNE 16)**



#### **2002 BRACKET (JUNE 14-JUNE 22)**



# **2003 BRACKET (JUNE 13-JUNE 23)**



# **2004 BRACKET (JUNE 18-JUNE 27)**



# **2005 BRACKET (JUN