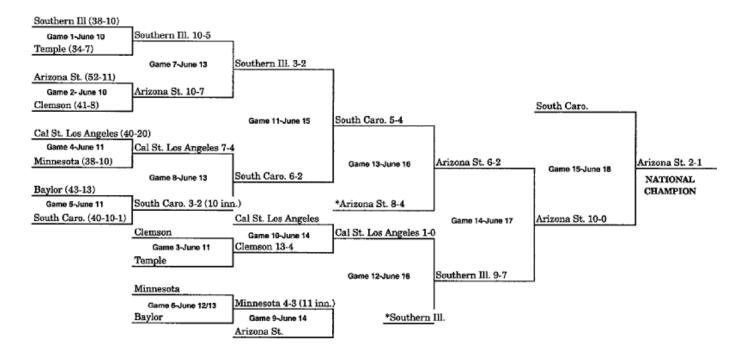

not played since first round.

#### 1974 BRACKET (JUNE 7-JUNE 15)



\*Pairings adjusted for Games 12 and 13 to match teams which have not played previously, or have not played since first round.
\*\*When three teams remain after Game 13, a drawing determines which team receives a bye to the championship game.

# 1975 BRACKET (JUNE 6-JUNE 14)



\*Pairings adjusted for Games 12 and 13 to match teams which have not played previously, or have not played since first round.
\*\*When three teams remain after Game 13, a drawing determines which team receives a bye to the championship game.

### **1976 BRACKET (JUNE 11-JUNE 19)**



\*Pairing adjusted for Games 12 and 13 to match teams which have not played previously, or have not played since first round.

## **1977 BRACKET (JUNE 10-JUNE 18)**



\*Pairing adjusted for Games 12 and 13 to match teams which have not played previously, or have not played since first round.

#### 1978 BRACKET (JUNE 2-JUNE 8)



\*Pairings adjusted for Games 12 and 13 to match teams which have not played previously, or have not played since first round.

## 1979 BRACKET (JUNE 1-JUNE 8)



\*Pairings adjusted for Games 12 and 13 to match teams which have not played previously, or have not played since first round.

#### **1980 BRACKET (MAY 30-JUNE 6)**



\*Pairings adjusted for Games 12 and 13 to match teams which have not played previously, or have not played since first round.

# **1981 BRACKET (MAY 30-JUNE 8)**



\*Pairings adjusted for Games 12 and 13 to match teams which have not played previously, or have not played since first round.

#### 198