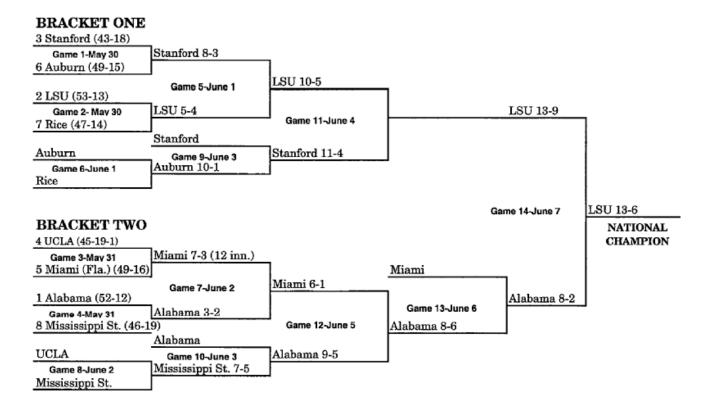

#### **CWS BRACKETS 1947-2018**

Note: Won-lost records (listed in parenthesis after each team's name) include district/regional/super regional results and reflect that team's record entering the CWS.