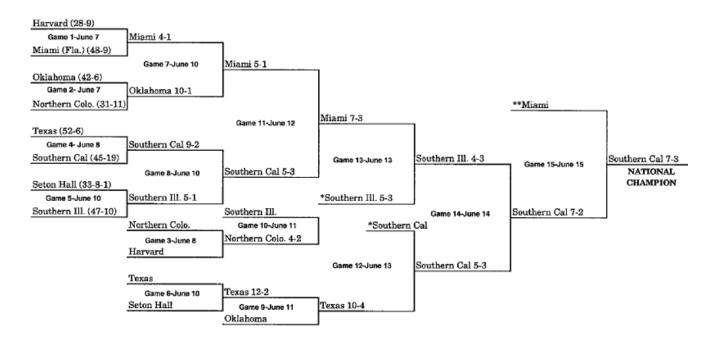

## **1967 BRACKET (JUNE 12-JUNE 18)**

<sup>\*\*</sup>When three teams remain after Game 13, a drawing determines which team receives a bye to the championship game.