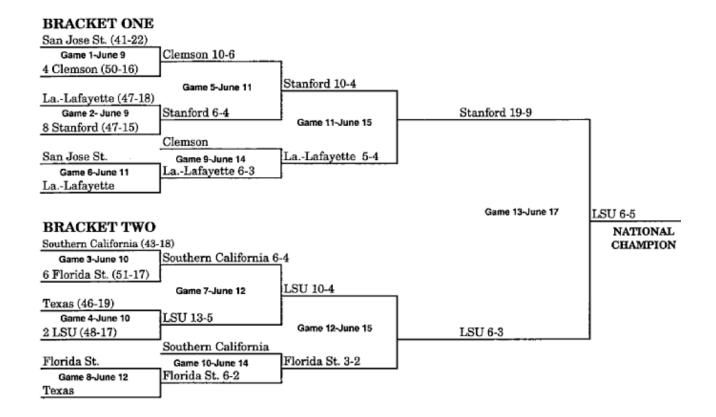

#### **1962 BRACKET (JUNE 11-JUNE 16)**

<sup>\*\*</sup> When three teams remain after Game 13, a drawing determines which team receives a bye to the championship game.