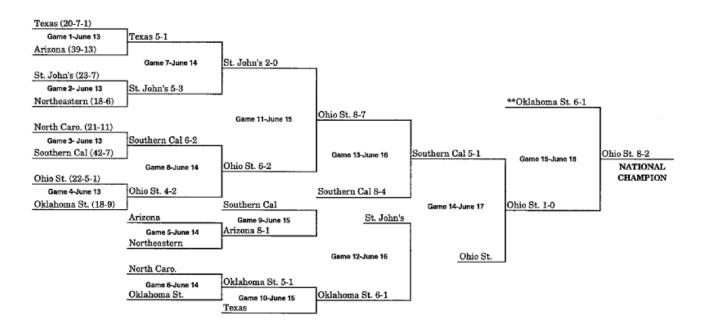

1957 BRACKET (JUNE 8-JUNE 12)



#### **1958 BRACKET (JUNE 13-JUNE 19)**



## **1959 BRACKET (JUNE 12-JUNE 18)**



<sup>\*\*</sup>When three teams remain after Game 13, a drawing determines which team receives a bye to the championship game.

#### **1960 BRACKET (JUNE 13-JUNE 20)**



# 1961 BRACKET (JUNE 9-JUNE 15)



#### **1962 BRACKET (JUNE 11-JUNE 16)**



<sup>\*\*</sup> When three teams remain after Game 13, a drawing determines which team receives a bye to the championship game.

# **1963 BRACKET (JUNE 10-JUNE 16)**



CWS Brackets 1947-2019

## 1964 BRACKET (JUNE 8-JUNE 18)



<sup>\*\*</sup>When three teams remain after Game 13, a drawing determines which team receives a bye to the championship game.

# 1965 BRACKET (JUNE 7-JUNE 12)



#### **1966 BRACKET (JUNE 13-JUNE 18)**



<sup>\*\*</sup>When three teams remain after Game 13, a drawing determines which team receives a bye to the championship game.

## **1967 BRACKET (JUNE 12-JUNE 18)**



<sup>\*\*</sup>When three teams remain after Game 13, a drawing determines which team receives a bye to the championship game.

#### **1968 BRACKET (JUNE 10-JUNE 15)**



\*Pairing adjusted for Games 12 and 13 to match teams which have not played previously, or have not played since first round.

# **1969 BRACKET (JUNE 13-JUNE 20)**



<sup>\*</sup>Pairings adjusted for Games 12 and 13 to match teams which have not played previously, or have not played since first round.
\*\*When three teams remain after Game 13, a drawing determines which team receives a bye to the championship game.

#### **1970 BRACKET (JUNE 12-JUNE 18