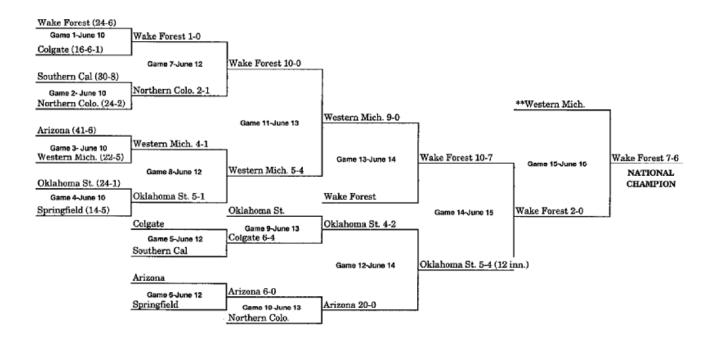

# **1953 BRACKET (JUNE 11-JUNE 16)**

<sup>\*\*</sup>When three teams remain after Game 13, a drawing determines which team receives a bye to the championship game