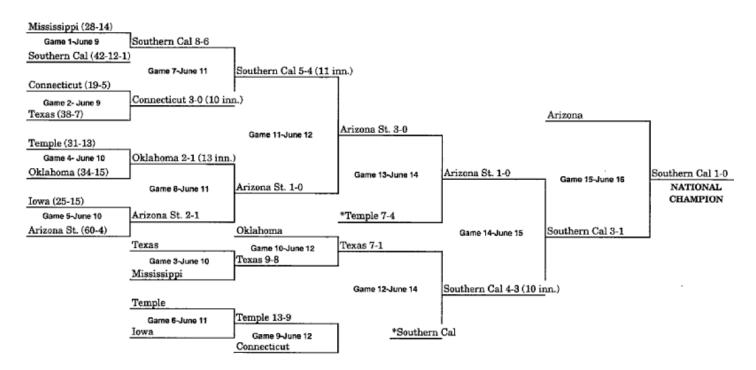

#### **1962 BRACKET (JUNE 11-JUNE 16)**

<sup>\*\*</sup> When three teams remain after Game 13, a drawing determines which team receives a bye to the championship game.