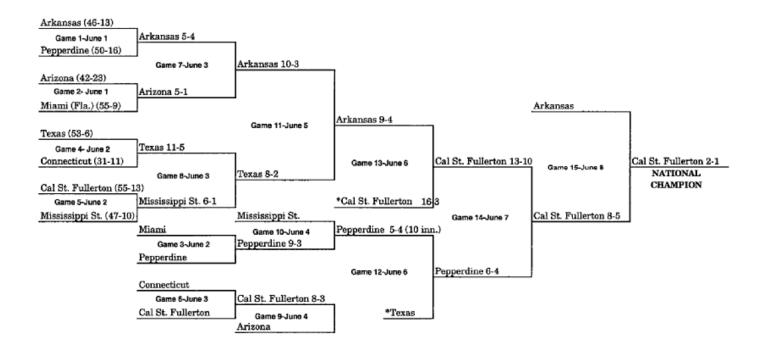

#### **CWS BRACKETS 1947-2018**

Note: Won-lost records (listed in parenthesis after each team's name) include district/regional/super regional results and reflect that team's record entering the CWS.