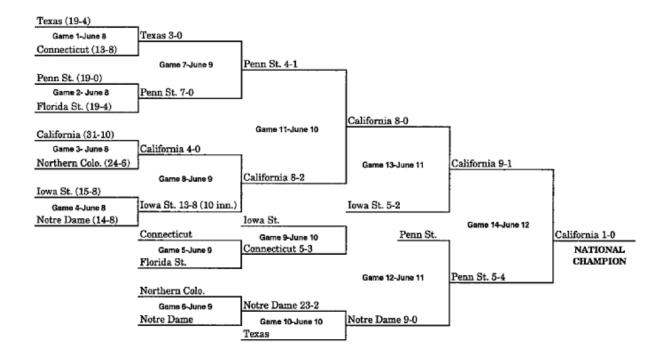

# **1955 BRACKET (JUNE 10-JUNE 16)**

<sup>\*\*</sup>When three teams remain after Game 13, a drawing determines which team receives a bye to the championship game.