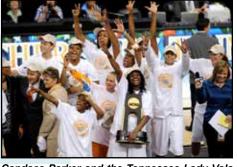

Pat Summitt coached the Tennessee Lady Vols to 31 consecutive NCAA Tournament appearances from 1982 until her retirement in 2012, claiming eight national championships.

Attendance History 181